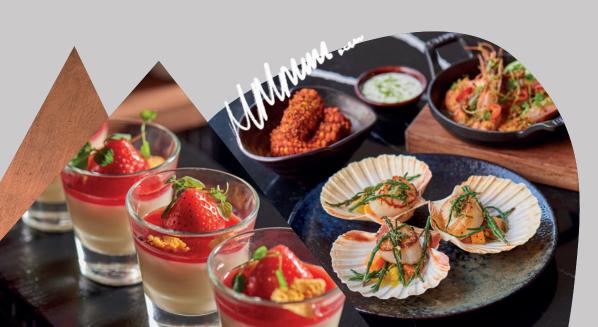

## A TASTE OF IMAGINATION

See ya later beige buffets and curled up sarnies! Our delish selection of buffets in Work+Play are inspired by dishes in our Bar & Grill.

If you want to keep it simple, we'd recommend going for our Posh Sarnies & Sides buffet, from our ever-popular bar menu. Chef's menu of the day will include soup, sarnies, salads and fries, followed by a delish little pud!

Prefer something a bit more comforting? Fear not, as our Hot Stuff buffet includes a selection of bowl food from our a la carte. You'll get to tuck into Chef's dishes of the day, which includes soup, two mains and slider or wrap, along with fries, greens and house salad, not to forget a sweet treat to finish things off.